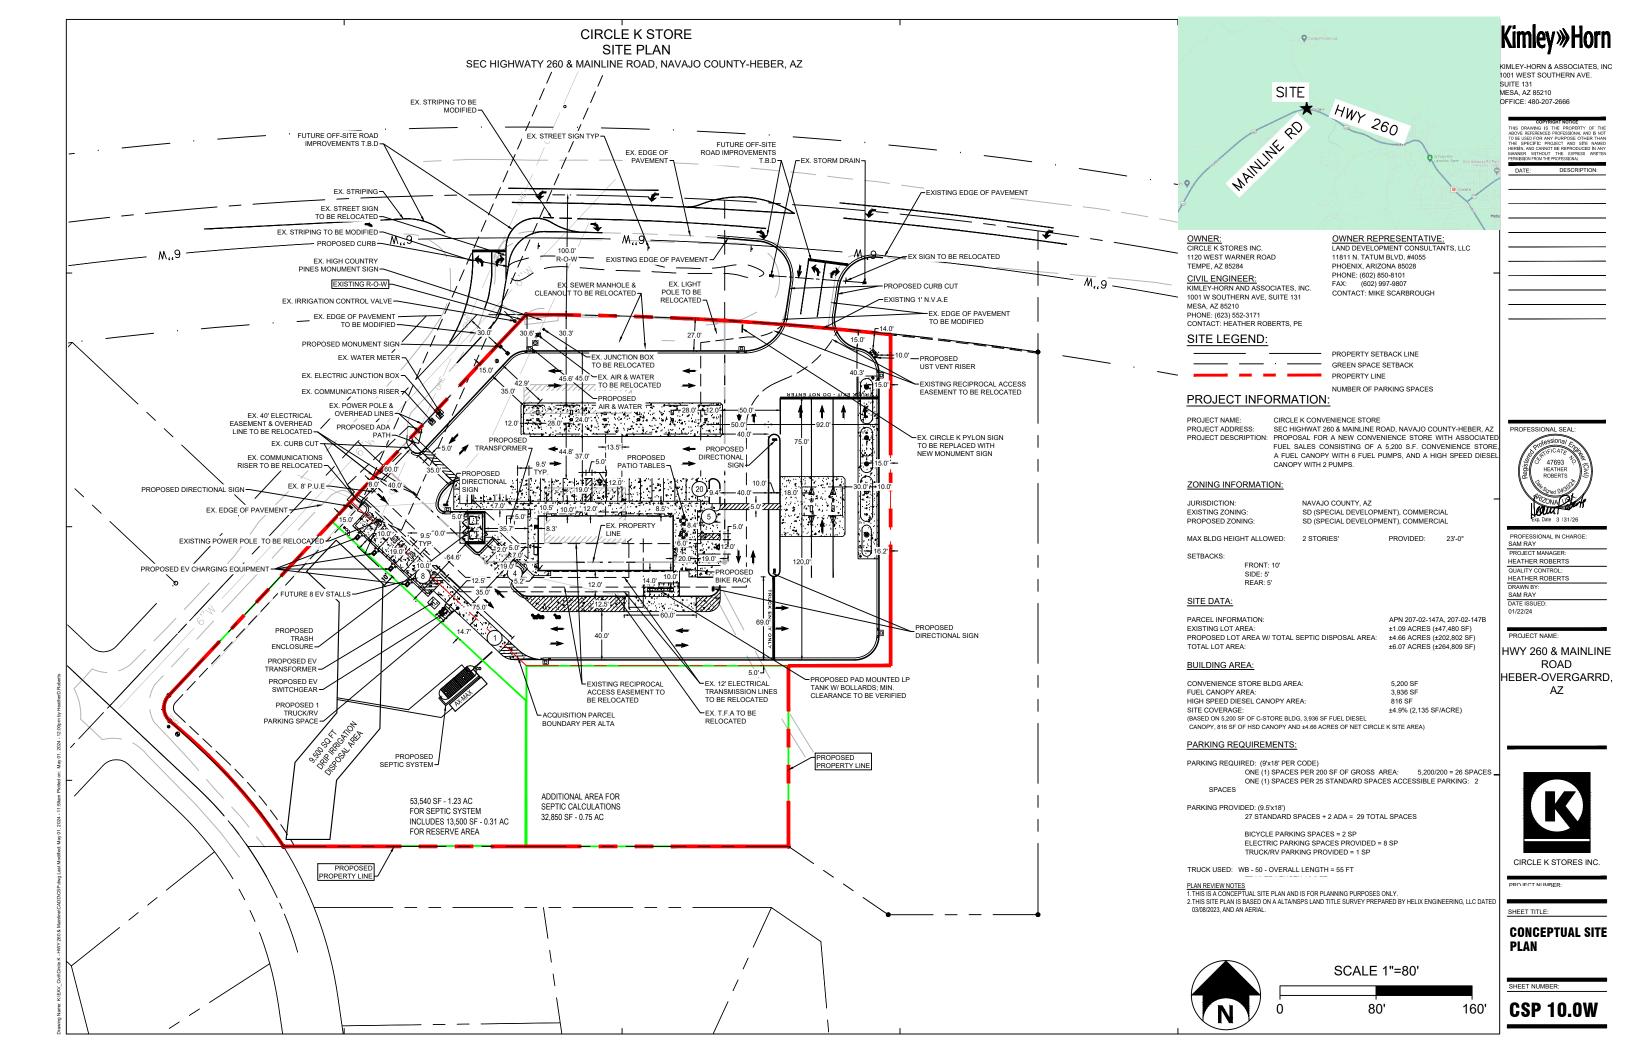

g Name: K/EAV\_CwilCricle K - HWY 260 & Mainline/CADDICSP/ckg Last Modified: May 01, 2024 - 11:58am Plotted on: May 01, 2024 - 12:00pm by HeatherD Ro

**Kimley**»Horn Q Camp P KIMLEY-HORN & ASSOCIATES, INC 1001 WEST SOUTHERN AVE. SUITE 131 SITE MESA, AZ 85210 HWY 260 OFFICE: 480-207-2666 20 MANUME CIRCLE K CONVENIENCE STORE SEC HIGHWAT 260 & MAINLINE ROAD, NAVAJO COUNTY-HEBER, AZ PROJECT NAME: PROJECT ADDRESS: PROPOSAL FOR A NEW CONVENIENCE STORE WITH ASSOCIATED FUEL SALES CONSISTING OF A 5,200 S.F. CONVENIENCE STORE PROJECT DESCRIPTION A FUEL CANOPY WITH 6 FUEL PUMPS, AND A HIGH SPEED DIESE CANOPY WITH 2 PUMPS. ZONING INFORMATION: JURISDICTION: NAVAJO COUNTY, AZ EXISTING ZONING: SD (SPECIAL DEVELOPMENT), COMMERCIAL PROPOSED ZONING: SD (SPECIAL DEVELOPMENT), COMMERCIAL 2 STORIES PROVIDED. MAX BLDG HEIGHT ALLOWED: 23'-0" FRONT: 10' SIDE: 5' REAR: 5' SITE DATA: PARCEL INFORMATION: APN 207-02-147A, 207-02-147B ±1.09 ACRES (±47,480 SF) EXISTING LOT AREA: PROPOSED LOT AREA W/ TOTAL SEPTIC DISPOSAL AREA: ±4.66 ACRES (±202,802 SF) ±6.07 ACRES (±264,809 SF) TOTAL LOT AREA: BUILDING AREA: CONVENIENCE STORE BLDG AREA: 5.200 SF FUEL CANOPY AREA: 3,936 SF HIGH SPEED DIESEL CANOPY AREA SITE COVERAGE: 816 SF ±4.9% (2,135 SF/ACRE) PROFESSIONAL IN CHARGE (BASED ON 5,200 SF OF C-STORE BLDG, 3,936 SF FUEL DIESEL CANOPY, 816 SF OF HSD CANOPY AND ±4.66 ACRES OF NET CIRCLE K SITE AREA) SAM RAY PROJECT MANAGE HEATHER ROBERTS PARKING REQUIREMENTS: QUALITY CONTROL: HEATHER ROBERTS DRAWN BY PARKING REQUIRED: (9'x18' PER CODE) SAM RAY ONE (1) SPACES PER 200 SF OF GROSS AREA: 5,200/200 = 26 SPACES ONE (1) SPACES PER 25 STANDARD SPACES ACCESSIBLE PARKING: 2 01/22/24 SPACES PARKING PROVIDED: (9.5'x18') PROJECT NAME 27 STANDARD SPACES + 2 ADA = 29 TOTAL SPACES HWY 260 & MAINLINE BICYCLE PARKING SPACES = 2 SP ROAD ELECTRIC PARKING SPACES PROVIDED = 8 SP HEBER-OVERGARRD, TRUCK/RV PARKING PROVIDED = 1 SP ΑZ TRUCKUSED MR 50 OVERALL LENGTH - 55 ET 50.8 15.00 : 7.00 : 8.00 : 6.00 : 8.00 : 6.0 : 30.9 : 70.0 feet Recreational Vehicle (RV) : 50.800 : 8.000 : 12.000 : 0.500 : 8.000 Overall Length Overall Width Time Overall Body Heigh Min Body Ground Clearance Track Width CIRCLE K STORES INC. Lock-to-lock time 4.00s Curb to Curb Turning Radius 39.700 PLAN REVIEW NOTES 1. THIS IS A CONCEPTUAL SITE PLAN AND IS FOR PLANNING PURPOSES ONLY. 2. THIS SITE PLAN IS BASED ON A ALTAINSPS LAND TITLE SURVEY PREPARED BY HELIX ENGINEERING, LLC DATED THE DATE OF THE DAT RO IFCT NI IMBER: 03/08/2023, AND AN AERIAL. SHEET TITLE: **CONCEPTUAL SITE** PLAN SCALE 1"=80' SHEET NUMB