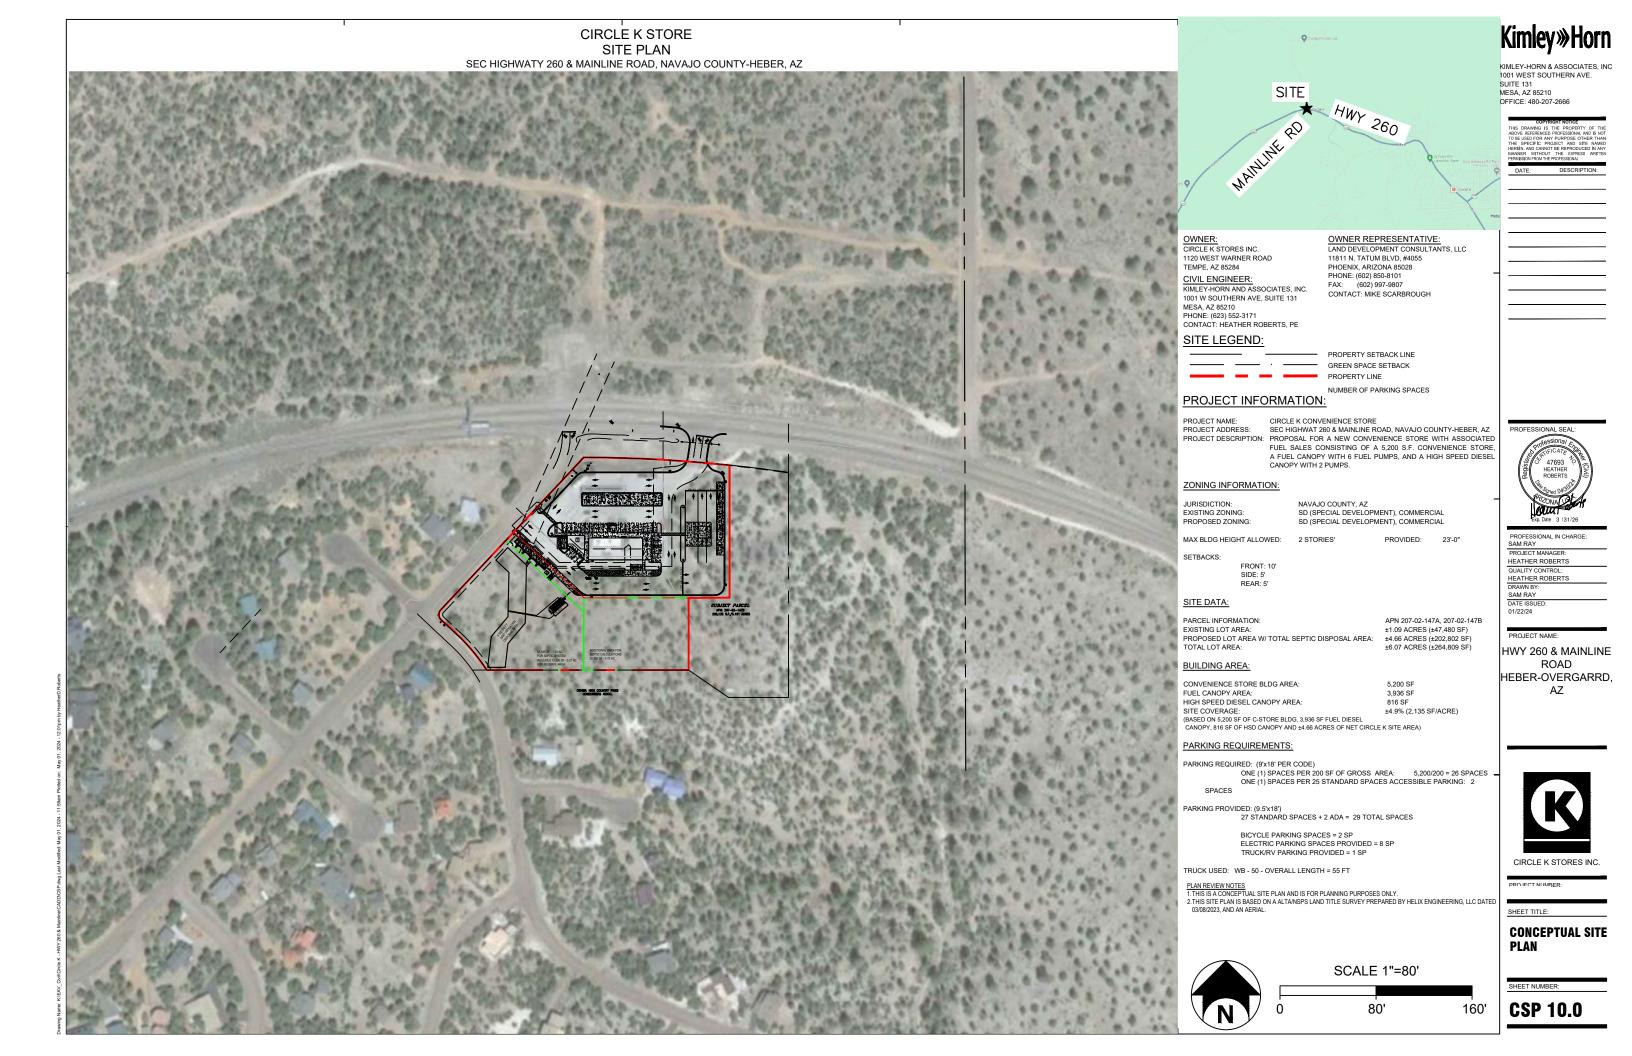

g Name: K/EAV\_CwilCricle K - HWY 260 & Mainline/CADDICSP/ckg Last Modified: May 01, 2024 - 11:58am Plotted on: May 01, 2024 - 12:00pm by HeatherD Ro

**Kimley**»Horn Q Camp P KIMLEY-HORN & ASSOCIATES, INC 1001 WEST SOUTHERN AVE. SUITE 131 SITE MESA, AZ 85210 HWY 260 OFFICE: 480-207-2666 20 MANUME CIRCLE K CONVENIENCE STORE SEC HIGHWAT 260 & MAINLINE ROAD, NAVAJO COUNTY-HEBER, AZ PROJECT NAME: PROJECT ADDRESS: PROPOSAL FOR A NEW CONVENIENCE STORE WITH ASSOCIATED FUEL SALES CONSISTING OF A 5,200 S.F. CONVENIENCE STORE PROJECT DESCRIPTION A FUEL CANOPY WITH 6 FUEL PUMPS, AND A HIGH SPEED DIESE CANOPY WITH 2 PUMPS. ZONING INFORMATION: JURISDICTION: NAVAJO COUNTY, AZ EXISTING ZONING: SD (SPECIAL DEVELOPMENT), COMMERCIAL PROPOSED ZONING: SD (SPECIAL DEVELOPMENT), COMMERCIAL 2 STORIES PROVIDED. MAX BLDG HEIGHT ALLOWED: 23'-0" FRONT: 10' SIDE: 5' REAR: 5' SITE DATA: PARCEL INFORMATION: APN 207-02-147A, 207-02-147B ±1.09 ACRES (±47,480 SF) EXISTING LOT AREA: PROPOSED LOT AREA W/ TOTAL SEPTIC DISPOSAL AREA: ±4.66 ACRES (±202,802 SF) ±6.07 ACRES (±264,809 SF) TOTAL LOT AREA: BUILDING AREA: CONVENIENCE STORE BLDG AREA: 5.200 SF FUEL CANOPY AREA: 3,936 SF HIGH SPEED DIESEL CANOPY AREA SITE COVERAGE: 816 SF ±4.9% (2,135 SF/ACRE) PROFESSIONAL IN CHARGE (BASED ON 5,200 SF OF C-STORE BLDG, 3,936 SF FUEL DIESEL CANOPY, 816 SF OF HSD CANOPY AND ±4.66 ACRES OF NET CIRCLE K SITE AREA) SAM RAY PROJECT MANAGE HEATHER ROBERTS PARKING REQUIREMENTS: QUALITY CONTROL: HEATHER ROBERTS DRAWN BY PARKING REQUIRED: (9'x18' PER CODE) SAM RAY ONE (1) SPACES PER 200 SF OF GROSS AREA: 5,200/200 = 26 SPACES ONE (1) SPACES PER 25 STANDARD SPACES ACCESSIBLE PARKING: 2 01/22/24 SPACES PARKING PROVIDED: (9.5'x18') PROJECT NAME 27 STANDARD SPACES + 2 ADA = 29 TOTAL SPACES HWY 260 & MAINLINE BICYCLE PARKING SPACES = 2 SP ROAD ELECTRIC PARKING SPACES PROVIDED = 8 SP HEBER-OVERGARRD, TRUCK/RV PARKING PROVIDED = 1 SP ΑZ TRUCKUSED MR 50 OVERALL LENGTH - 55 ET 50.8 15.00 : 7.00 : 8.00 : 6.00 : 8.00 : 6.0 : 30.9 : 70.0 feet Recreational Vehicle (RV) : 50.800 : 8.000 : 12.000 : 0.500 : 8.000 Overall Length Overall Width Time Overall Body Heigh Min Body Ground Clearance Track Width CIRCLE K STORES INC. Lock-to-lock time 4.00s Curb to Curb Turning Radius 39.700 PLAN REVIEW NOTES 1. THIS IS A CONCEPTUAL SITE PLAN AND IS FOR PLANNING PURPOSES ONLY. 2. THIS SITE PLAN IS BASED ON A ALTAINSPS LAND TITLE SURVEY PREPARED BY HELIX ENGINEERING, LLC DATED THE DATE OF THE DAT RO IFCT NI IMBER: 03/08/2023, AND AN AERIAL. SHEET TITLE: **CONCEPTUAL SITE** PLAN SCALE 1"=80' SHEET NUMB