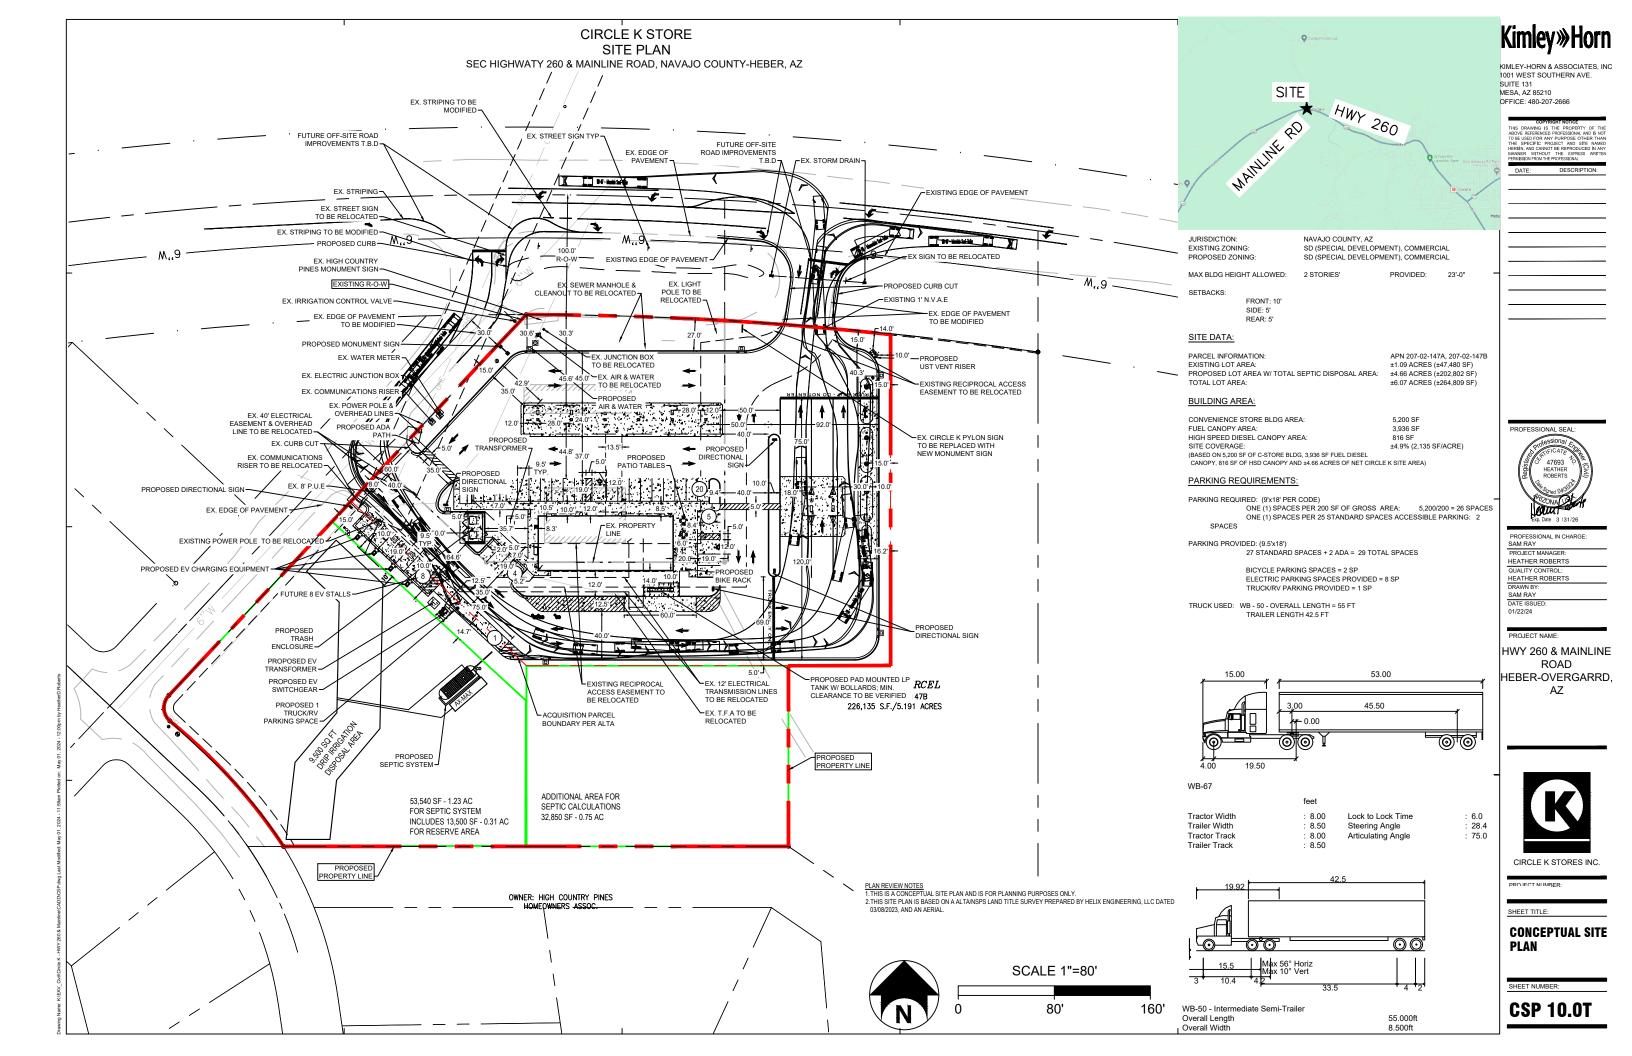

g Name: K/EAV\_CwilCricle K - HWY 260 & Mainline/CADDICSP/ckg Last Modified: May 01, 2024 - 11:58am Plotted on: May 01, 2024 - 12:00pm by HeatherD Ro

**Kimley**»Horn Q Camp P KIMLEY-HORN & ASSOCIATES, INC 1001 WEST SOUTHERN AVE. SUITE 131 SITE MESA, AZ 85210 HWY 260 OFFICE: 480-207-2666 20 MANUME CIRCLE K CONVENIENCE STORE SEC HIGHWAT 260 & MAINLINE ROAD, NAVAJO COUNTY-HEBER, AZ PROJECT NAME: PROJECT ADDRESS: PROPOSAL FOR A NEW CONVENIENCE STORE WITH ASSOCIATED FUEL SALES CONSISTING OF A 5,200 S.F. CONVENIENCE STORE PROJECT DESCRIPTION A FUEL CANOPY WITH 6 FUEL PUMPS, AND A HIGH SPEED DIESE CANOPY WITH 2 PUMPS. ZONING INFORMATION: JURISDICTION: NAVAJO COUNTY, AZ EXISTING ZONING: SD (SPECIAL DEVELOPMENT), COMMERCIAL PROPOSED ZONING: SD (SPECIAL DEVELOPMENT), COMMERCIAL 2 STORIES PROVIDED. MAX BLDG HEIGHT ALLOWED: 23'-0" FRONT: 10' SIDE: 5' REAR: 5' SITE DATA: PARCEL INFORMATION: APN 207-02-147A, 207-02-147B ±1.09 ACRES (±47,480 SF) EXISTING LOT AREA: PROPOSED LOT AREA W/ TOTAL SEPTIC DISPOSAL AREA: ±4.66 ACRES (±202,802 SF) ±6.07 ACRES (±264,809 SF) TOTAL LOT AREA: BUILDING AREA: CONVENIENCE STORE BLDG AREA: 5.200 SF FUEL CANOPY AREA: 3,936 SF HIGH SPEED DIESEL CANOPY AREA SITE COVERAGE: 816 SF ±4.9% (2,135 SF/ACRE) PROFESSIONAL IN CHARGE (BASED ON 5,200 SF OF C-STORE BLDG, 3,936 SF FUEL DIESEL CANOPY, 816 SF OF HSD CANOPY AND ±4.66 ACRES OF NET CIRCLE K SITE AREA) SAM RAY PROJECT MANAGE HEATHER ROBERTS PARKING REQUIREMENTS: QUALITY CONTROL: HEATHER ROBERTS DRAWN BY PARKING REQUIRED: (9'x18' PER CODE) SAM RAY ONE (1) SPACES PER 200 SF OF GROSS AREA: 5,200/200 = 26 SPACES ONE (1) SPACES PER 25 STANDARD SPACES ACCESSIBLE PARKING: 2 01/22/24 SPACES PARKING PROVIDED: (9.5'x18') PROJECT NAME 27 STANDARD SPACES + 2 ADA = 29 TOTAL SPACES HWY 260 & MAINLINE BICYCLE PARKING SPACES = 2 SP ROAD ELECTRIC PARKING SPACES PROVIDED = 8 SP HEBER-OVERGARRD, TRUCK/RV PARKING PROVIDED = 1 SP ΑZ TRUCKUSED MR 50 OVERALL LENGTH - 55 ET 50.8 15.00 : 7.00 : 8.00 : 6.00 : 8.00 : 6.0 : 30.9 : 70.0 feet Recreational Vehicle (RV) : 50.800 : 8.000 : 12.000 : 0.500 : 8.000 Overall Length Overall Width Time Overall Body Heigh Min Body Ground Clearance Track Width CIRCLE K STORES INC. Lock-to-lock time 4.00s Curb to Curb Turning Radius 39.700 PLAN REVIEW NOTES 1. THIS IS A CONCEPTUAL SITE PLAN AND IS FOR PLANNING PURPOSES ONLY. 2. THIS SITE PLAN IS BASED ON A ALTAINSPS LAND TITLE SURVEY PREPARED BY HELIX ENGINEERING, LLC DATED THE DATE OF THE DAT RO IFCT NI IMBER: 03/08/2023, AND AN AERIAL. SHEET TITLE: **CONCEPTUAL SITE** PLAN SCALE 1"=80' SHEET NUMB

80'

**CSP 10.0T** 

160'