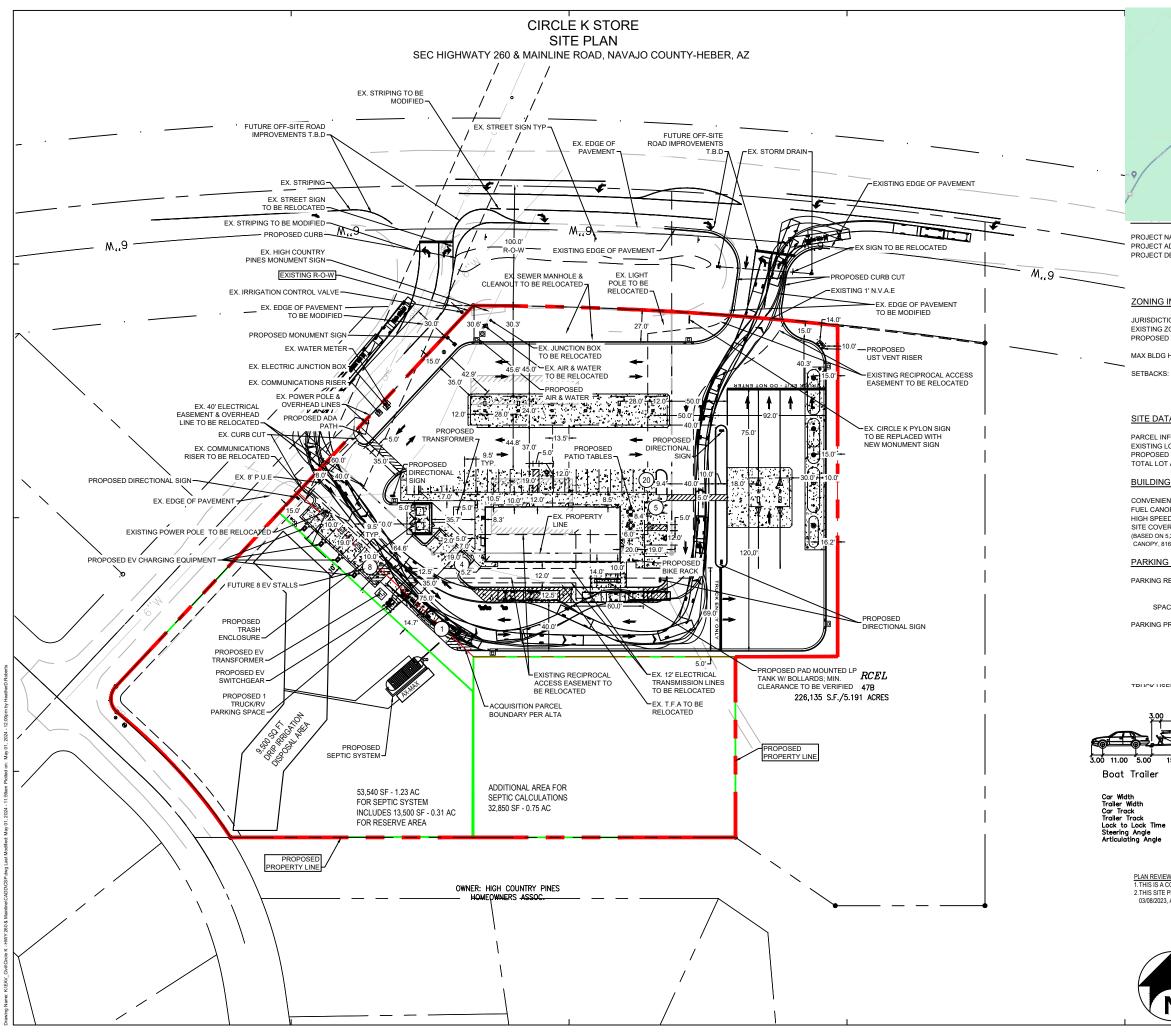

g Name: K/EAV\_CwilCricle K - HWY 260 & Mainline/CADDICSP/ckg Last Modified: May 01, 2024 - 11:58am Plotted on: May 01, 2024 - 12:00pm by HeatherD Ro

**Kimley**»Horn Q Camp P KIMLEY-HORN & ASSOCIATES, INC 1001 WEST SOUTHERN AVE. SUITE 131 SITE MESA, AZ 85210 HWY 260 OFFICE: 480-207-2666 20 MANUME CIRCLE K CONVENIENCE STORE SEC HIGHWAT 260 & MAINLINE ROAD, NAVAJO COUNTY-HEBER, AZ PROJECT NAME: PROJECT ADDRESS: PROPOSAL FOR A NEW CONVENIENCE STORE WITH ASSOCIATED FUEL SALES CONSISTING OF A 5,200 S.F. CONVENIENCE STORE PROJECT DESCRIPTION A FUEL CANOPY WITH 6 FUEL PUMPS, AND A HIGH SPEED DIESE CANOPY WITH 2 PUMPS. ZONING INFORMATION: JURISDICTION: NAVAJO COUNTY, AZ EXISTING ZONING: SD (SPECIAL DEVELOPMENT), COMMERCIAL PROPOSED ZONING: SD (SPECIAL DEVELOPMENT), COMMERCIAL 2 STORIES PROVIDED. MAX BLDG HEIGHT ALLOWED: 23'-0" FRONT: 10' SIDE: 5' REAR: 5' SITE DATA: PARCEL INFORMATION: APN 207-02-147A, 207-02-147B ±1.09 ACRES (±47,480 SF) EXISTING LOT AREA: PROPOSED LOT AREA W/ TOTAL SEPTIC DISPOSAL AREA: ±4.66 ACRES (±202,802 SF) ±6.07 ACRES (±264,809 SF) TOTAL LOT AREA: BUILDING AREA: CONVENIENCE STORE BLDG AREA: 5.200 SF FUEL CANOPY AREA: 3,936 SF HIGH SPEED DIESEL CANOPY AREA SITE COVERAGE: 816 SF ±4.9% (2,135 SF/ACRE) PROFESSIONAL IN CHARGE (BASED ON 5,200 SF OF C-STORE BLDG, 3,936 SF FUEL DIESEL CANOPY, 816 SF OF HSD CANOPY AND ±4.66 ACRES OF NET CIRCLE K SITE AREA) SAM RAY PROJECT MANAGE HEATHER ROBERTS PARKING REQUIREMENTS: QUALITY CONTROL: HEATHER ROBERTS DRAWN BY PARKING REQUIRED: (9'x18' PER CODE) SAM RAY ONE (1) SPACES PER 200 SF OF GROSS AREA: 5,200/200 = 26 SPACES ONE (1) SPACES PER 25 STANDARD SPACES ACCESSIBLE PARKING: 2 01/22/24 SPACES PARKING PROVIDED: (9.5'x18') PROJECT NAME 27 STANDARD SPACES + 2 ADA = 29 TOTAL SPACES HWY 260 & MAINLINE BICYCLE PARKING SPACES = 2 SP ROAD ELECTRIC PARKING SPACES PROVIDED = 8 SP HEBER-OVERGARRD, TRUCK/RV PARKING PROVIDED = 1 SP ΑZ TRUCKUSED MR 50 OVERALL LENGTH - 55 ET 50.8 15.00 : 7.00 : 8.00 : 6.00 : 8.00 : 6.0 : 30.9 : 70.0 feet Recreational Vehicle (RV) : 50.800 : 8.000 : 12.000 : 0.500 : 8.000 Overall Length Overall Width Time Overall Body Heigh Min Body Ground Clearance Track Width CIRCLE K STORES INC. Lock-to-lock time 4.00s Curb to Curb Turning Radius 39.700 PLAN REVIEW NOTES 1. THIS IS A CONCEPTUAL SITE PLAN AND IS FOR PLANNING PURPOSES ONLY. 2. THIS SITE PLAN IS BASED ON A ALTAINSPS LAND TITLE SURVEY PREPARED BY HELIX ENGINEERING, LLC DATED THE DATE OF THE DAT RO IFCT NI IMBER: 03/08/2023, AND AN AERIAL. SHEET TITLE: **CONCEPTUAL SITE** PLAN SCALE 1"=80' SHEET NUMB