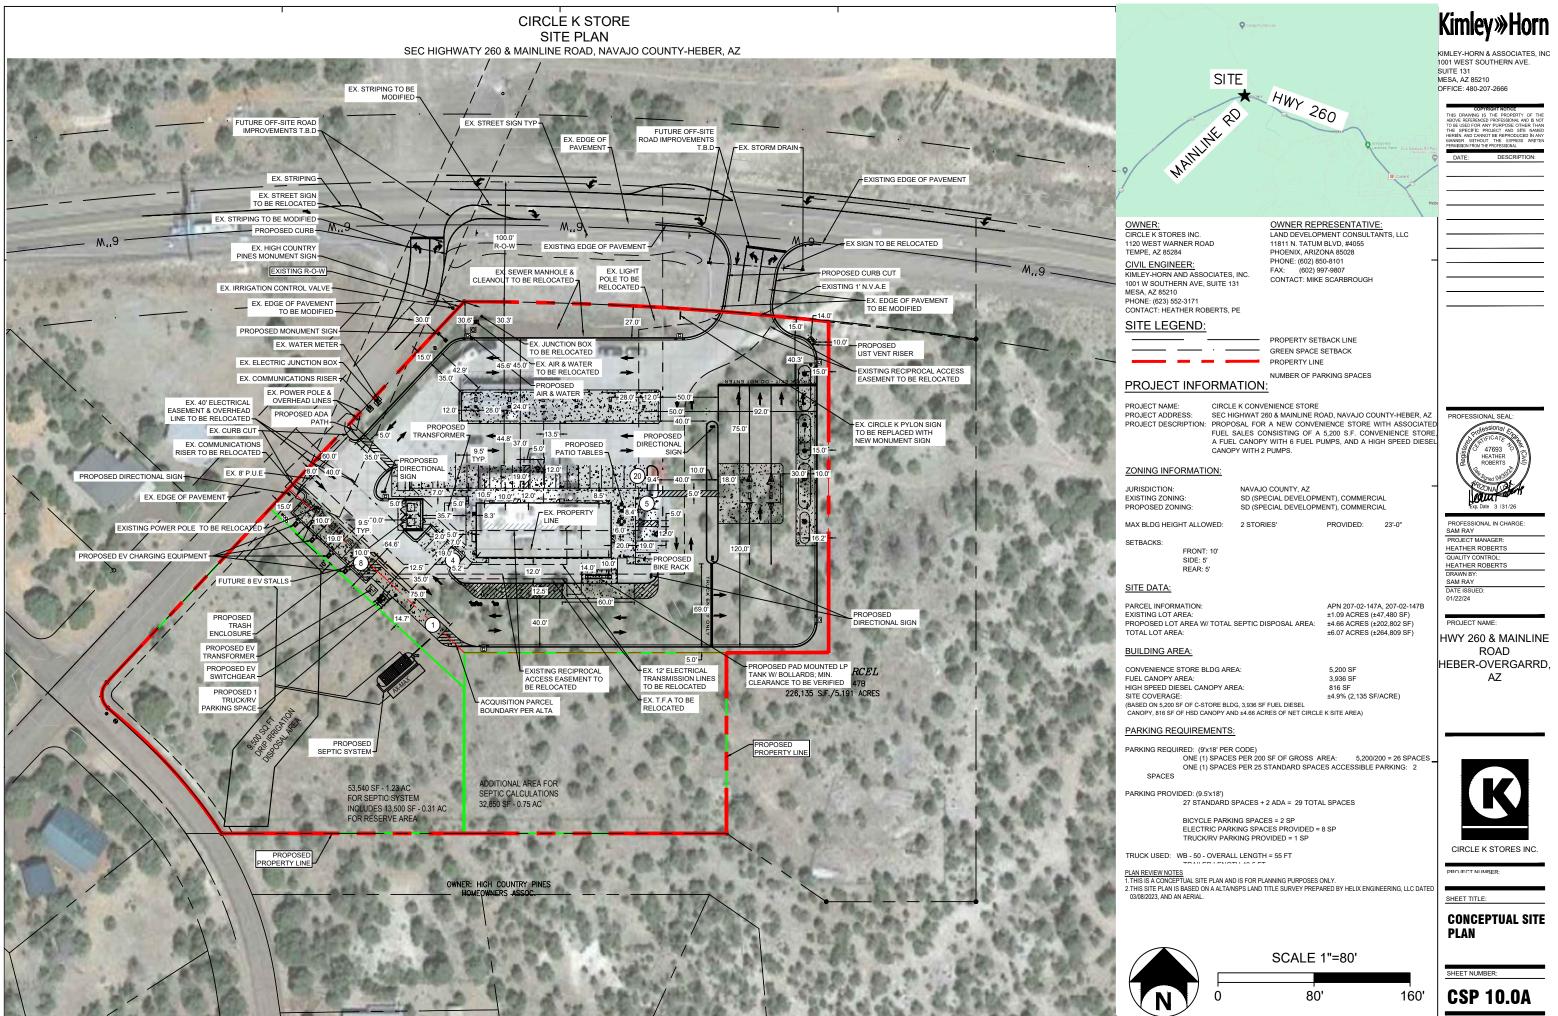

g Name: K/EAV\_CwilCricle K - HWY 260 & Mainline/CADDICSP/ckg Last Modified: May 01, 2024 - 11:58am Plotted on: May 01, 2024 - 12:00pm by HeatherD Ro

**Kimley**»Horn Q Camp P KIMLEY-HORN & ASSOCIATES, INC 1001 WEST SOUTHERN AVE. SUITE 131 SITE MESA, AZ 85210 HWY 260 OFFICE: 480-207-2666 20 MANUME CIRCLE K CONVENIENCE STORE SEC HIGHWAT 260 & MAINLINE ROAD, NAVAJO COUNTY-HEBER, AZ PROJECT NAME: PROJECT ADDRESS: PROPOSAL FOR A NEW CONVENIENCE STORE WITH ASSOCIATED FUEL SALES CONSISTING OF A 5,200 S.F. CONVENIENCE STORE PROJECT DESCRIPTION A FUEL CANOPY WITH 6 FUEL PUMPS, AND A HIGH SPEED DIESE CANOPY WITH 2 PUMPS. ZONING INFORMATION: JURISDICTION: NAVAJO COUNTY, AZ EXISTING ZONING: SD (SPECIAL DEVELOPMENT), COMMERCIAL PROPOSED ZONING: SD (SPECIAL DEVELOPMENT), COMMERCIAL 2 STORIES PROVIDED. MAX BLDG HEIGHT ALLOWED: 23'-0" FRONT: 10' SIDE: 5' REAR: 5' SITE DATA: PARCEL INFORMATION: APN 207-02-147A, 207-02-147B ±1.09 ACRES (±47,480 SF) EXISTING LOT AREA: PROPOSED LOT AREA W/ TOTAL SEPTIC DISPOSAL AREA: ±4.66 ACRES (±202,802 SF) ±6.07 ACRES (±264,809 SF) TOTAL LOT AREA: BUILDING AREA: CONVENIENCE STORE BLDG AREA: 5.200 SF FUEL CANOPY AREA: 3,936 SF HIGH SPEED DIESEL CANOPY AREA SITE COVERAGE: 816 SF ±4.9% (2,135 SF/ACRE) PROFESSIONAL IN CHARGE (BASED ON 5,200 SF OF C-STORE BLDG, 3,936 SF FUEL DIESEL CANOPY, 816 SF OF HSD CANOPY AND ±4.66 ACRES OF NET CIRCLE K SITE AREA) SAM RAY PROJECT MANAGE HEATHER ROBERTS PARKING REQUIREMENTS: QUALITY CONTROL: HEATHER ROBERTS DRAWN BY PARKING REQUIRED: (9'x18' PER CODE) SAM RAY ONE (1) SPACES PER 200 SF OF GROSS AREA: 5,200/200 = 26 SPACES ONE (1) SPACES PER 25 STANDARD SPACES ACCESSIBLE PARKING: 2 01/22/24 SPACES PARKING PROVIDED: (9.5'x18') PROJECT NAME 27 STANDARD SPACES + 2 ADA = 29 TOTAL SPACES HWY 260 & MAINLINE BICYCLE PARKING SPACES = 2 SP ROAD ELECTRIC PARKING SPACES PROVIDED = 8 SP HEBER-OVERGARRD, TRUCK/RV PARKING PROVIDED = 1 SP ΑZ TRUCKUSED MR 50 OVERALL LENGTH - 55 ET 50.8 15.00 : 7.00 : 8.00 : 6.00 : 8.00 : 6.0 : 30.9 : 70.0 feet Recreational Vehicle (RV) : 50.800 : 8.000 : 12.000 : 0.500 : 8.000 Overall Length Overall Width Time Overall Body Heigh Min Body Ground Clearance Track Width CIRCLE K STORES INC. Lock-to-lock time 4.00s Curb to Curb Turning Radius 39.700 PLAN REVIEW NOTES 1. THIS IS A CONCEPTUAL SITE PLAN AND IS FOR PLANNING PURPOSES ONLY. 2. THIS SITE PLAN IS BASED ON A ALTAINSPS LAND TITLE SURVEY PREPARED BY HELIX ENGINEERING, LLC DATED THE DATE OF THE DAT RO IFCT NI IMBER: 03/08/2023, AND AN AERIAL. SHEET TITLE: **CONCEPTUAL SITE** PLAN SCALE 1"=80' SHEET NUMB